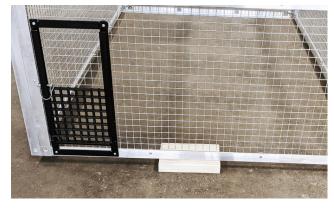

9. Place the top frame on the back half, and lock in place by inserting the two 1/4"  $\times$  2" wire lock pins.

10. Egg Cart'n Run is ready to use. To install, simply lift the front end and hook the front hooks over the rear axle of your Egg Cart'n chicken tractor.