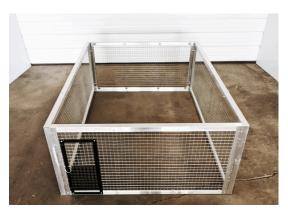

9. Place the top frame on the back half, and lock in place by inserting the two 1/4"  $\times$  2" wire lock pins.

10. Egg Cart'n Run is ready to use. To install, simply lift the front end and hook the front hooks over the rear axle of your Egg Cart'n chicken tractor.