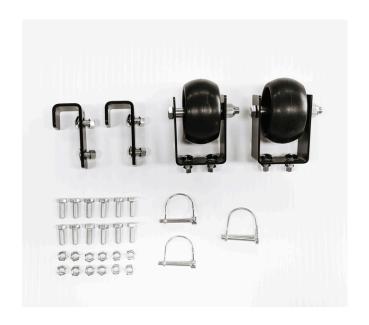

## Hardware Included:

Rear wheel assembly: (2)

- 4 inch poly wheel
- 1/2 in. X 4 in. Hex Cap Screw
- 1/2 in. Nylon Insert Lock Nut
- 1 inch steel spacer

Front hook (2)

3/8" X 1" Hex Bolt(12)

3/8" X 1" Carriage Bolts (8)

3/8" hex nut (20)

 $1/4" \times 2$  " Wire Lock Pin (2)

 $5/16" \times 2"$  Wire Lock Pin (1) (installed)