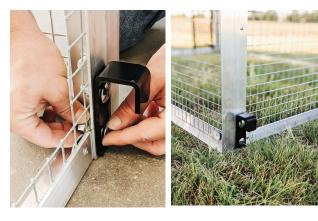

- 3. Repeat step 2 with the rear frame.
- 4. Using 9/16" socket and wrench, firmly tighten the eight bolts holding the frame in place, carefully aligning the corners on all sides.

5. Fasten front hooks using four 3/8" X 1" carriage bolts. Carefully straighten the hooks before tightening bolts with 9/16" wrench or socket.