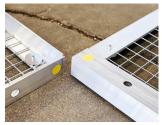

## Step-by-Step Instructions

1. Lay out side frames and end frames on a flat surface, matching the colored corner dots. Lay side panels with angles face down and end panels with angles face up.

2. Fasten front frame and side frames with two  $3/8" \times 1"$  bolts in each corner. For now, only finger tighten.