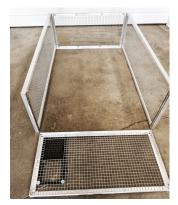

- 3. Repeat step 2 with the rear frame.
- 4. Using 9/16" socket and wrench, firmly tighten the eight bolts holding the frame in place, carefully aligning the corners on all sides.

5. Fasten front hooks using four 3/8" X 1" carriage bolts. Carefully straighten the hooks before tightening bolts with 9/16" wrench or socket.

6. Fasten top frame to front half using four 3/8" X 1" hex bolts and nuts. Align sides and tighten bolts using 9/16" wrench and socket. (Not all sides may align perfectly.)

7. Place a small block of wood (or similar object) under the back end frame to hold it slightly off the ground.