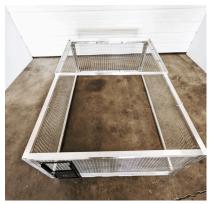

## Step-by-Step Instructions

1. Lay out side frames and end frames on a flat surface, matching the colored corner dots. Lay side panels with angles face down and end panels with angles face up.

2. Fasten front frame and side frames with two  $3/8" \times 1"$  bolts in each corner. For now, only finger tighten.

- 3. Repeat step 2 with the rear frame.
- 4. Using 9/16" socket and wrench, firmly tighten the eight bolts holding the frame in place, carefully aligning the corners on all sides.

5. Fasten front hooks using four 3/8" X 1" carriage bolts. Carefully straighten the hooks before tightening bolts with 9/16" wrench or socket.

6. Fasten top frame to front half using four 3/8" X 1" hex bolts and nuts. Align sides and tighten bolts using 9/16" wrench and socket. (Not all sides may align perfectly.)

7. Place a small block of wood (or similar object) under the back end frame to hold it slightly off the ground.