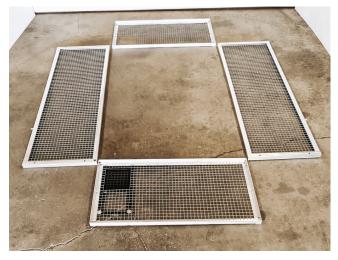

## Step-by-Step Instructions

1. Lay out side frames and end frames on a flat surface, matching the colored corner dots. Lay side panels with angles face down and end panels with angles face up.

2. Fasten front frame and side frames with two  $3/8" \times 1"$  bolts in each corner. For now, only finger tighten.