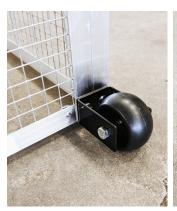

8. Bolt rear wheel assembly to back frame, lining up the bottom of the bracket with the bottom of the frame. (Wheels will extend slightly below the frame.) Carefully straighten wheel assembly before tightening nuts with 9/16" wrench or socket.