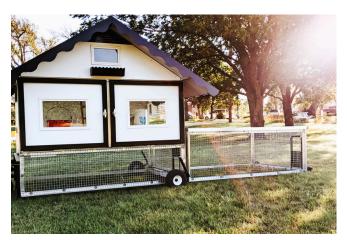

5. Fasten front hooks using four 3/8" X 1" carriage bolts. Carefully straighten the hooks before tightening bolts with 9/16" wrench or socket.



6. Fasten top frame to front half using four 3/8" X 1" hex bolts and nuts. Align sides and tighten bolts using 9/16" wrench and socket. (Not all sides may align perfectly.)



7. Place a small block of wood (or similar object) under the back end frame to hold it slightly off the ground.



8. Bolt rear wheel assembly to back frame, lining up the bottom of the bracket with the bottom of the frame. (Wheels will extend slightly below the frame.) Carefully straighten wheel assembly before tightening nuts with 9/16" wrench or socket.



9. Place the top frame on the back half, and lock in place by inserting the two 1/4"  $\times$  2" wire lock pins.



10. Egg Cart'n Run is ready to use. To install, simply lift the front end and hook the front hooks over the rear axle of your Egg Cart'n chicken tractor.